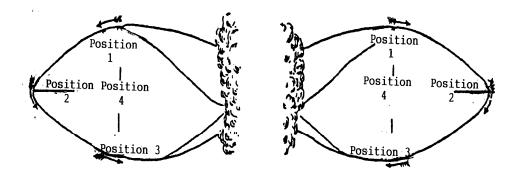

## Schedule 5 **Position of sheep earmarks**

section 6(3)

Position 1—front or top of the ear Position 2—point of the ear Position 3—back or bottom of the ear Position 4—centre of the ear