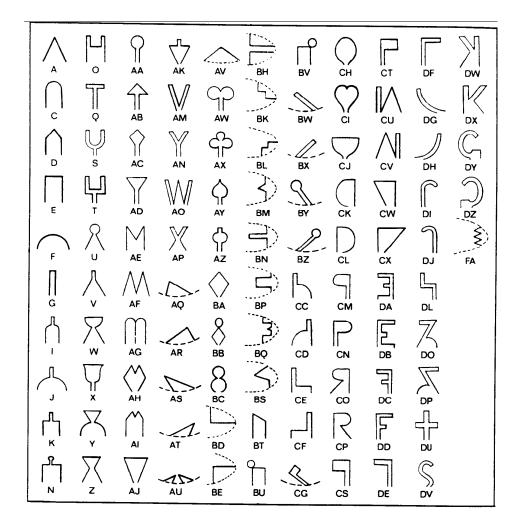

# Schedule 1 Shapes and patterns of horse and cattle brands

#### section 3

| Series | Description and Arrangement                                                                                                                                                                               | Brand Components                                                                                                                                                        |
|--------|-----------------------------------------------------------------------------------------------------------------------------------------------------------------------------------------------------------|-------------------------------------------------------------------------------------------------------------------------------------------------------------------------|
| А      | Original registration of three-piece horse and<br>cattle brands consisting of 2 letters and<br>1 numeral all in the upright position                                                                      | A B C D E F G H J K<br>L M N © P Q R S T U<br>Ƴ W X Y Z<br>6 1 2 3 4 5 6 7 8 9                                                                                          |
| В      | Original registration of three-piece horse and<br>cattle brands consisting of 2 letters and<br>1 numeral with the second letter<br>horizontal falling to the right                                        | A B C D E F G H J K<br>L M N P Q R S T U Y<br>W Y Z<br>0 1 2 3 4 5 6 7 8 9                                                                                              |
| С      | Original registration of three-piece horse and<br>cattle brands consisting of 2 letters and<br>1 numeral all in the upright position                                                                      | ABCDEF5H9K<br>LM 1652K37<br>UV WXY3<br>0123456789                                                                                                                       |
| E      | Subsequent registration of any three-piece<br>horse and cattle brand originally registered<br>as Series A, B, C, F, G, H, or M which has<br>been surrended or cancelled and which<br>may be re-registered | As originally registered                                                                                                                                                |
| F      | Original registration of three-piece horse and<br>cattle brands consisting of 2 letters and<br>1 numeral with the first letter horizontal<br>falling to the left                                          | As specified for Series B                                                                                                                                               |
| G      | Original registration of three-piece horse and<br>cattle brands consisting of 2 letters and<br>1 device or 1 letter 1 numeral and<br>1 device                                                             | As specified for Series A plus the<br>devices ♦, ♡, ♀, + except<br>that the letter X must be used<br>instead of the letter >< and that<br>the letter @ must not be used |
| н      | Original registration of three-piece horse and<br>cattle brands consisting of 2 letters and<br>1 device or 1 letter 1 numeral and<br>1 device                                                             | As specified for Series A plus the<br>devices イ, ヘ, ヘ, レ except<br>that the letter X must be used<br>instead of the letter >< and that<br>the letter @ must not be used |
| М      | Original registration of three-piece horse and<br>cattle brands consisting of 3 letters all<br>in the upright position                                                                                    | As specified for Series A except<br>that the letter X must be used<br>instead of the letter > < and the<br>letters () and T must not be<br>used                         |