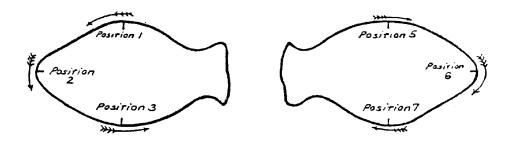

## Schedule 3 Position of cattle earmarks

section 4(2)

Position 1-the front or top of the off side ear

Position 2—the point of the off side ear

Position 3—the back or bottom of the off side ear

Position 5—the front or top of the near side ear

Position 6—the point of the near side ear

Position 7-the back or bottom of the near side ear