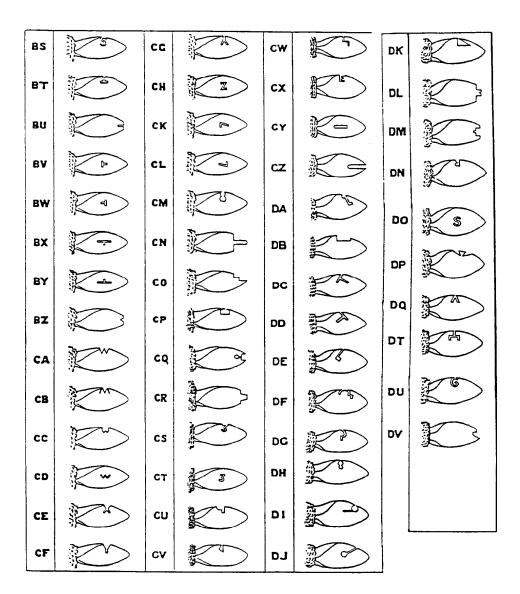

# Schedule 4 Shapes and patterns of sheep earmarks

section 6(1)

Schedule 4

| AB        |        | AQ |                                                                                                                                                                                                                                                                                                                                                                                                                                                                                                                                                                                                                                                                                                                                                                                                                                                                                                                                                                                                                                                                                                                                                                                                                                                                                                                                                                                                                                                                                                                                                                                                                                                                                                                                                                                                                                                                                                                                                                                                                                                                                                                                | BE |   |
|-----------|--------|----|--------------------------------------------------------------------------------------------------------------------------------------------------------------------------------------------------------------------------------------------------------------------------------------------------------------------------------------------------------------------------------------------------------------------------------------------------------------------------------------------------------------------------------------------------------------------------------------------------------------------------------------------------------------------------------------------------------------------------------------------------------------------------------------------------------------------------------------------------------------------------------------------------------------------------------------------------------------------------------------------------------------------------------------------------------------------------------------------------------------------------------------------------------------------------------------------------------------------------------------------------------------------------------------------------------------------------------------------------------------------------------------------------------------------------------------------------------------------------------------------------------------------------------------------------------------------------------------------------------------------------------------------------------------------------------------------------------------------------------------------------------------------------------------------------------------------------------------------------------------------------------------------------------------------------------------------------------------------------------------------------------------------------------------------------------------------------------------------------------------------------------|----|---|
| AC        |        | AR |                                                                                                                                                                                                                                                                                                                                                                                                                                                                                                                                                                                                                                                                                                                                                                                                                                                                                                                                                                                                                                                                                                                                                                                                                                                                                                                                                                                                                                                                                                                                                                                                                                                                                                                                                                                                                                                                                                                                                                                                                                                                                                                                | BF |   |
| AD        |        | AS |                                                                                                                                                                                                                                                                                                                                                                                                                                                                                                                                                                                                                                                                                                                                                                                                                                                                                                                                                                                                                                                                                                                                                                                                                                                                                                                                                                                                                                                                                                                                                                                                                                                                                                                                                                                                                                                                                                                                                                                                                                                                                                                                | BC |   |
| AE        |        | AT |                                                                                                                                                                                                                                                                                                                                                                                                                                                                                                                                                                                                                                                                                                                                                                                                                                                                                                                                                                                                                                                                                                                                                                                                                                                                                                                                                                                                                                                                                                                                                                                                                                                                                                                                                                                                                                                                                                                                                                                                                                                                                                                                | вн |   |
| AF        |        | AU |                                                                                                                                                                                                                                                                                                                                                                                                                                                                                                                                                                                                                                                                                                                                                                                                                                                                                                                                                                                                                                                                                                                                                                                                                                                                                                                                                                                                                                                                                                                                                                                                                                                                                                                                                                                                                                                                                                                                                                                                                                                                                                                                | BI |   |
| AC        |        | AV |                                                                                                                                                                                                                                                                                                                                                                                                                                                                                                                                                                                                                                                                                                                                                                                                                                                                                                                                                                                                                                                                                                                                                                                                                                                                                                                                                                                                                                                                                                                                                                                                                                                                                                                                                                                                                                                                                                                                                                                                                                                                                                                                | BJ | T |
| АН        | $\sim$ | AW |                                                                                                                                                                                                                                                                                                                                                                                                                                                                                                                                                                                                                                                                                                                                                                                                                                                                                                                                                                                                                                                                                                                                                                                                                                                                                                                                                                                                                                                                                                                                                                                                                                                                                                                                                                                                                                                                                                                                                                                                                                                                                                                                | вк |   |
| AI        |        | AX | ${\swarrow}$                                                                                                                                                                                                                                                                                                                                                                                                                                                                                                                                                                                                                                                                                                                                                                                                                                                                                                                                                                                                                                                                                                                                                                                                                                                                                                                                                                                                                                                                                                                                                                                                                                                                                                                                                                                                                                                                                                                                                                                                                                                                                                                   | BL | 2 |
| LA        | A      | AY |                                                                                                                                                                                                                                                                                                                                                                                                                                                                                                                                                                                                                                                                                                                                                                                                                                                                                                                                                                                                                                                                                                                                                                                                                                                                                                                                                                                                                                                                                                                                                                                                                                                                                                                                                                                                                                                                                                                                                                                                                                                                                                                                | BM |   |
| АК        | R      | AZ |                                                                                                                                                                                                                                                                                                                                                                                                                                                                                                                                                                                                                                                                                                                                                                                                                                                                                                                                                                                                                                                                                                                                                                                                                                                                                                                                                                                                                                                                                                                                                                                                                                                                                                                                                                                                                                                                                                                                                                                                                                                                                                                                | BN |   |
| AL        |        | BA | and the second s | 60 |   |
| AM-       |        | BB | R                                                                                                                                                                                                                                                                                                                                                                                                                                                                                                                                                                                                                                                                                                                                                                                                                                                                                                                                                                                                                                                                                                                                                                                                                                                                                                                                                                                                                                                                                                                                                                                                                                                                                                                                                                                                                                                                                                                                                                                                                                                                                                                              | BP |   |
| AN        |        | BC | E                                                                                                                                                                                                                                                                                                                                                                                                                                                                                                                                                                                                                                                                                                                                                                                                                                                                                                                                                                                                                                                                                                                                                                                                                                                                                                                                                                                                                                                                                                                                                                                                                                                                                                                                                                                                                                                                                                                                                                                                                                                                                                                              | BQ |   |
| <b>A0</b> |        | 8D | i.                                                                                                                                                                                                                                                                                                                                                                                                                                                                                                                                                                                                                                                                                                                                                                                                                                                                                                                                                                                                                                                                                                                                                                                                                                                                                                                                                                                                                                                                                                                                                                                                                                                                                                                                                                                                                                                                                                                                                                                                                                                                                                                             | BR | B |